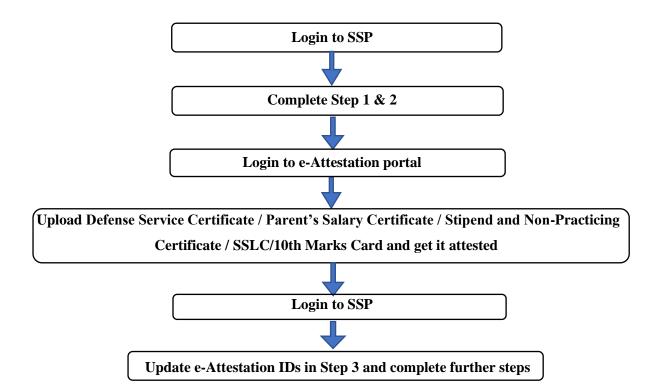

## Flow chart to upload Defense Service Certificate / Parent's Salary Certificate / Stipend and Non-Practicing Certificate / SSLC/10th Marks Card for students studying in universities located inside Karnataka