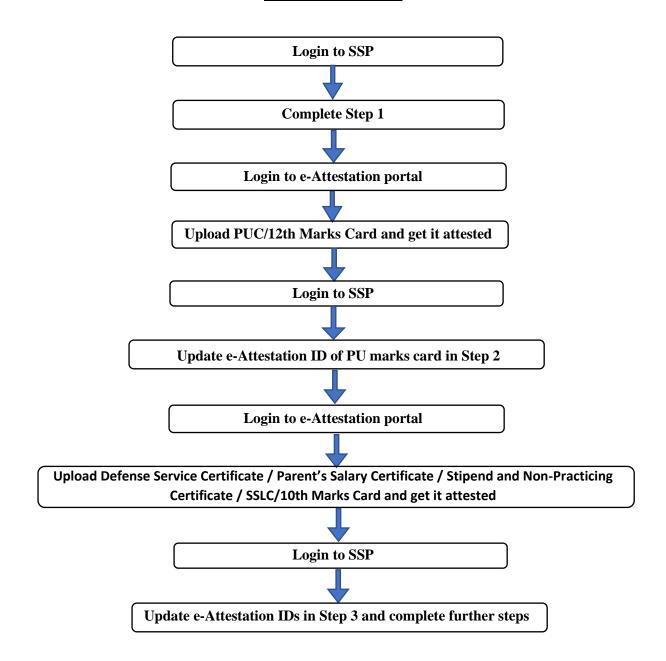

### Flow chart to upload PUC/12th Marks Card for students studying in universities located inside Karnataka