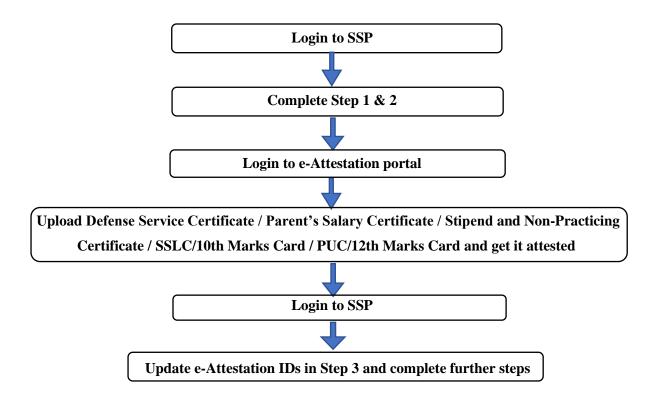

# Flow chart to upload Defense Service Certificate / Parent's Salary Certificate / Stipend and Non-Practicing Certificate / SSLC/10th Marks Card / PUC/12th Marks Card for students studying in universities located inside Karnataka