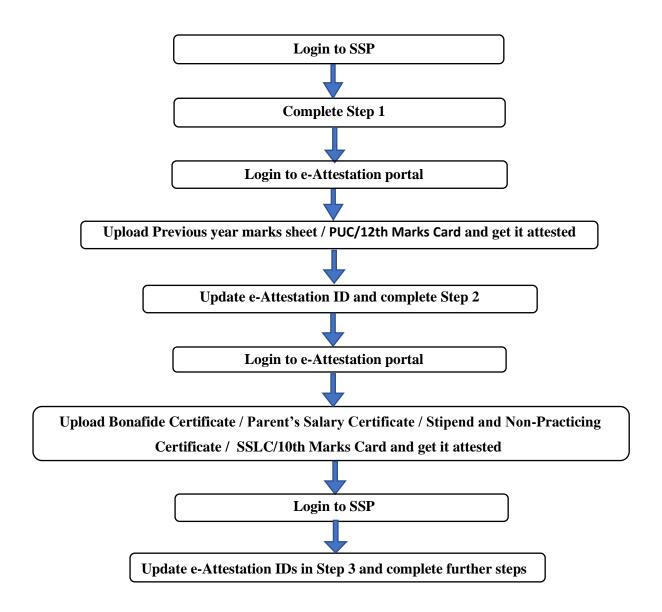

# Flow chart to upload Defense Service Certificate / Parent's Salary Certificate / Stipend and Non-Practicing Certificate / SSLC/10th Marks Card / PUC/12th Marks Card for students studying in universities located inside Karnataka

## Flow chart to upload Defense Service Certificate / Parent's Salary Certificate / Stipend and Non-Practicing Certificate / SSLC/10th Marks Card for students studying in universities located inside Karnataka

### Flow chart to upload PUC/12th Marks Card for students studying in universities located inside Karnataka