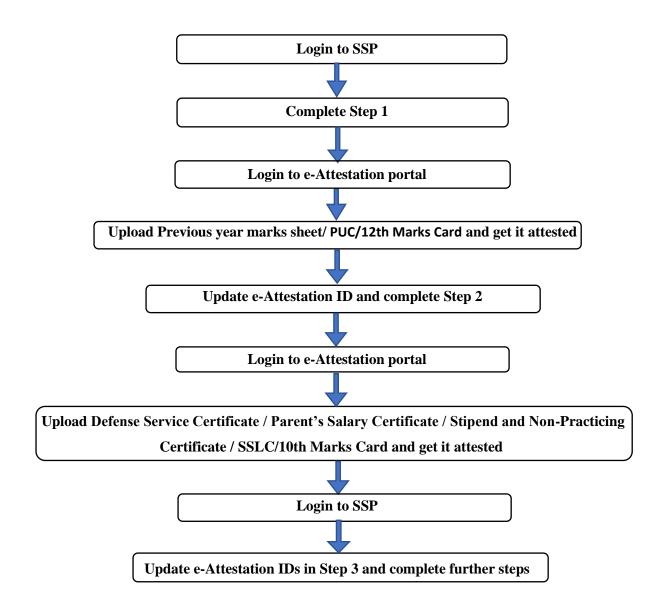

## Flow chart to upload documents for students currently studying in universities located inside Karnataka but pursued their previous course in University located outside Karnataka